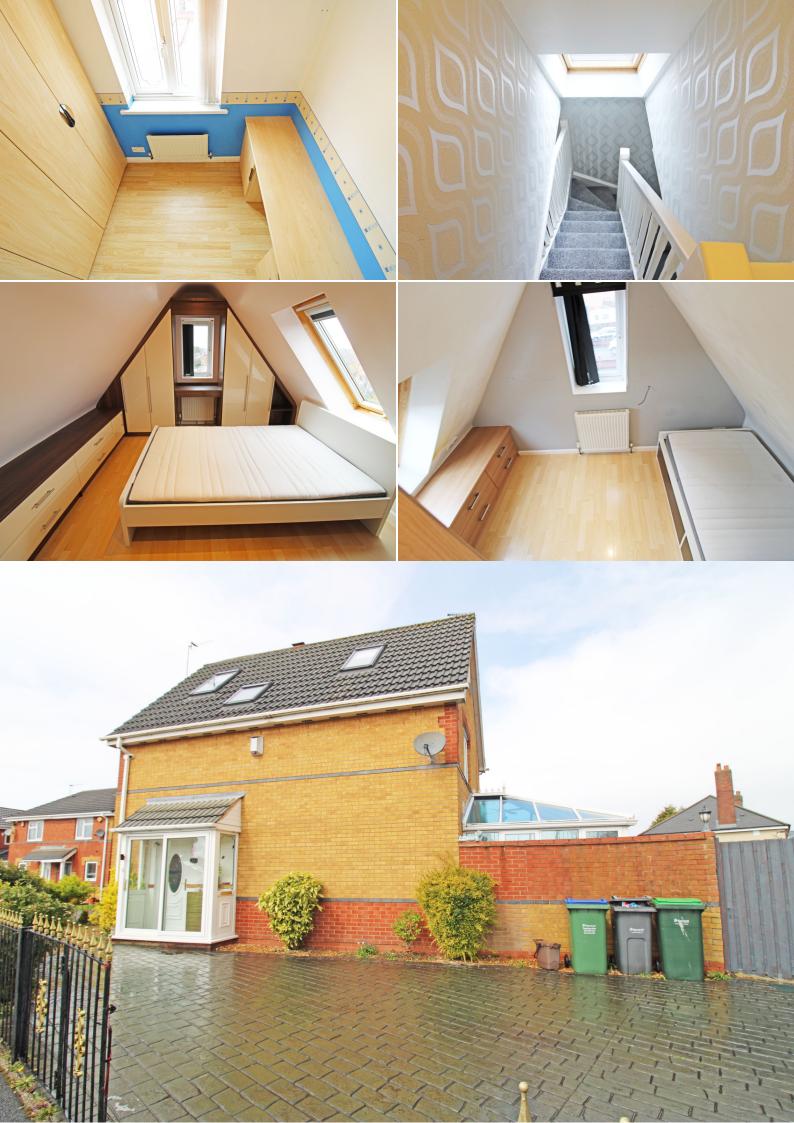

Stairs leading to the first-floor landing which leads off to, two bedrooms and one of the rooms is currently used as an office and a family bathroom. The master bedroom has its own en-suite.

Additional stairs leading to the second-floor landing which leads off to, two bedrooms a double and a single. All the bedrooms benefit from built-in wardrobes. The property also benefits from gas central heating, double glazing, a print block effect driveway for several vehicles with planted beds, and the front porch. The rear garden has a paved patio, decked area, and lawn with a central pathway to your garden sheds.

4 BEDROOM DETACHED HOUSE

SPACIOUS LOUNGE WITH DINING AREA

MASTER BEDROOM WITH EN-SUITE

ALL BEDROOMS WITH BUILT-IN WARDROBES