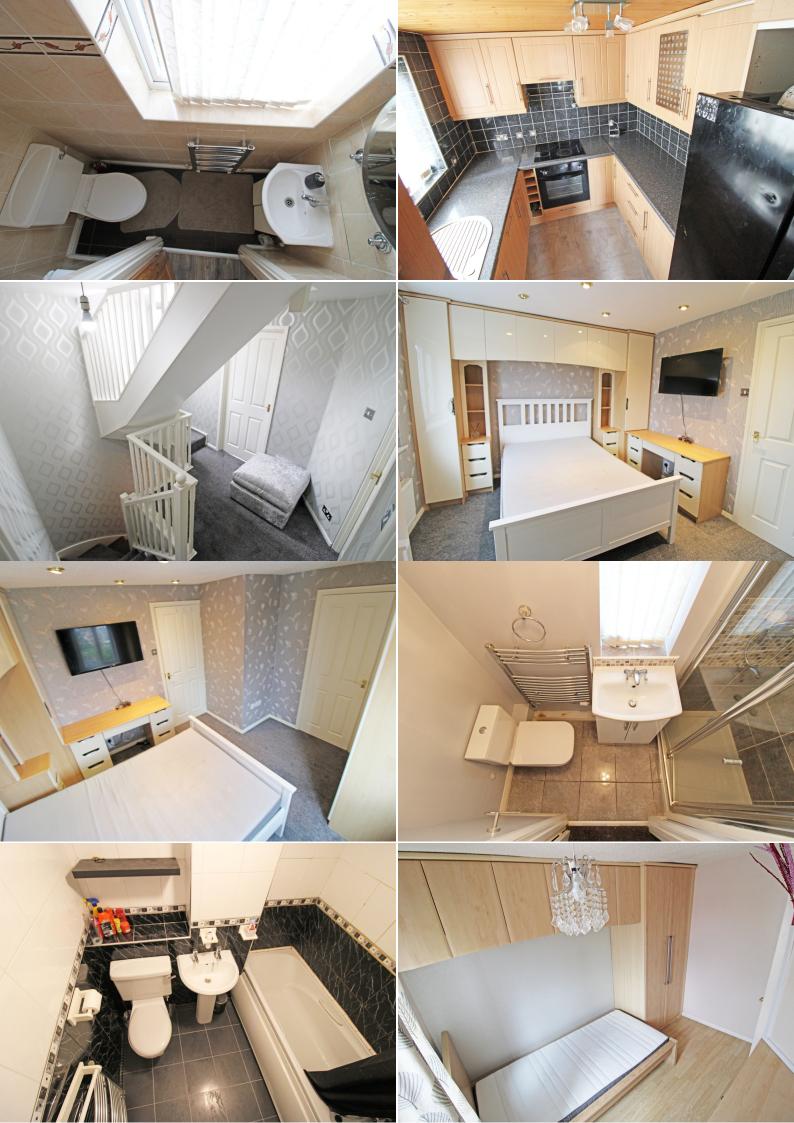

The property offers an entrance porchway leading into the hallway with rooms going off to the downstairs WC, a spacious lounge with a dining area that also leads to a large conservatory. Kitchen with a range of wall and base units to match, splashback tiling, gas hob with an electric oven

Stairs leading to the first-floor landing which leads off to, two bedrooms and one of the rooms is currently used as an office and a family bathroom. The master bedroom has its own en-suite.

Additional stairs leading to the second-floor landing which leads off to, two bedrooms a double and a single. All the bedrooms benefit from built-in wardrobes. The property also benefits from gas central heating, double glazing, a print block effect driveway for several vehicles with planted beds, and the front porch. The rear garden has a paved patio, decked area, and lawn with a central pathway to your garden sheds.

4 BEDROOM DETACHED HOUSE

SPACIOUS LOUNGE WITH DINING AREA

MASTER BEDROOM WITH EN-SUITE

ALL BEDROOMS WITH BUILT-IN WARDROBES