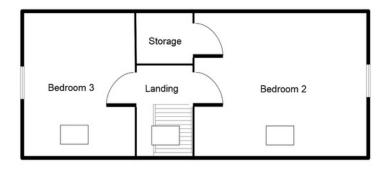

Stairs leading to the first-floor landing which leads off to, two bedrooms and one of the rooms is currently used as an office and a family bathroom. The master bedroom has its own en-suite.

Additional stairs leading to the second-floor landing which leads off to, two bedrooms a double and a single. All the bedrooms benefit from built-in wardrobes. The property also benefits from gas central heating, double glazing, a print block effect driveway for several vehicles with planted beds, and the front porch. The rear garden has a paved patio, decked area, and lawn with a central pathway to your garden sheds.

## **TO LET - 4 Bedroom House**

Spring Meadow, Tipton, DY4 7BA £1,400 PCM

Second Floor