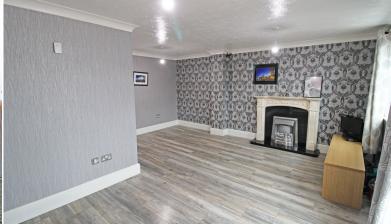

The property offers an entrance porchway leading into the hallway with rooms going off to the downstairs WC, a spacious lounge with a dining area that also leads to a large conservatory. Kitchen with a range of wall and base units to match, splashback tiling, gas hob with an electric oven