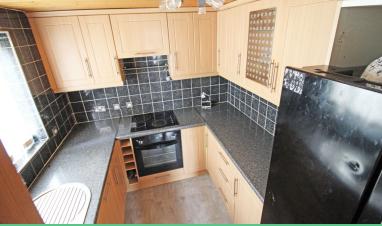

The property offers an entrance porchway leading into the hallway with rooms going off to the downstairs WC, a spacious lounge with a dining area that also leads to a large conservatory. Kitchen with a range of wall and base units to match, splashback tiling, gas hob with an electric oven