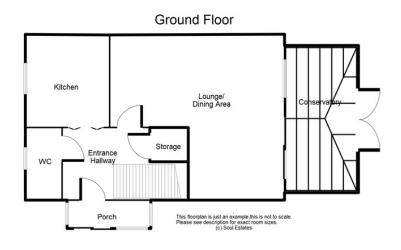

The property offers an entrance porchway leading into the hallway with rooms going off to the downstairs WC, a spacious lounge with a dining area that also leads to a large conservatory. Kitchen with a range of wall and base units to match, splashback tiling, gas hob with an electric oven

## **TO LET - 4 Bedroom House**

Spring Meadow, Tipton, DY4 7BA

£1,400 PCM

**Entrance Porch** 

7' 3" x 2' 1" (2.21m x 0.63m)

Kitchen

7' 5" x 8' 11" (2.26m x 2.72m)

First Floor Landing

8' 2" x 9' 5" (2.49m x 2.87m)

Bedroom 2

13' 1" x 10' 8" (3.98m x 3.25m)

Bedroom 5 / Office

5' 5" x 7' 10" (1.65m x 2.39m)

**Entrance Hallway** 

8' 2" x 5' 11" (2.49m x 1.80m)

Lounge / Dining Area

16' 6" x 1' 4" (5.03m x 0.41m) approx..

Master Bedroom

10' 0" x 11' 11" (3.05m x 3.63m)

Bedroom 3

7' 4" x 10' 8" (2.23m x 3.25m)

**Family Bathoom** 

6' 6" x 5' 6" (1.98m x 1.68m)

Downstairs WC 2' 9" x 5' 11" (0.84m x 1.80m)

Conservatory

9' 0" x 12' 8" (2.74m x 3.86m)

**En-Suite** 

6' 11" x 3' 1" (2.11m x 0.94m)

Bedroom 4

10' 3" x 7' 3" (3.12m x 2.21m)