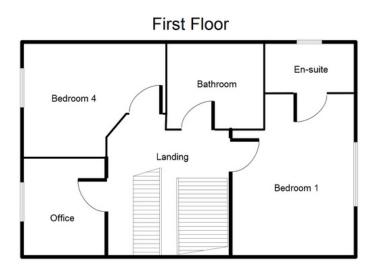

## **TO LET - 4 Bedroom House**

Spring Meadow, Tipton, DY4 7BA

£1,400 PCM

**Entrance Porch** 

7' 3" x 2' 1" (2.21m x 0.63m)

Kitchen

7' 5" x 8' 11" (2.26m x 2.72m)

First Floor Landing

8' 2" x 9' 5" (2.49m x 2.87m)

Bedroom 2

13' 1" x 10' 8" (3.98m x 3.25m)

Bedroom 5 / Office

5' 5" x 7' 10" (1.65m x 2.39m)

**Entrance Hallway** 

8' 2" x 5' 11" (2.49m x 1.80m)

Lounge / Dining Area

16' 6" x 1' 4" (5.03m x 0.41m) approx..

Master Bedroom

10' 0" x 11' 11" (3.05m x 3.63m)

Bedroom 3

7' 4" x 10' 8" (2.23m x 3.25m)

**Family Bathoom** 

6' 6" x 5' 6" (1.98m x 1.68m)

Downstairs WC 2' 9" x 5' 11" (0.84m x 1.80m)

Conservatory

9' 0" x 12' 8" (2.74m x 3.86m)

**En-Suite** 

6' 11" x 3' 1" (2.11m x 0.94m)

Bedroom 4

10' 3" x 7' 3" (3.12m x 2.21m)