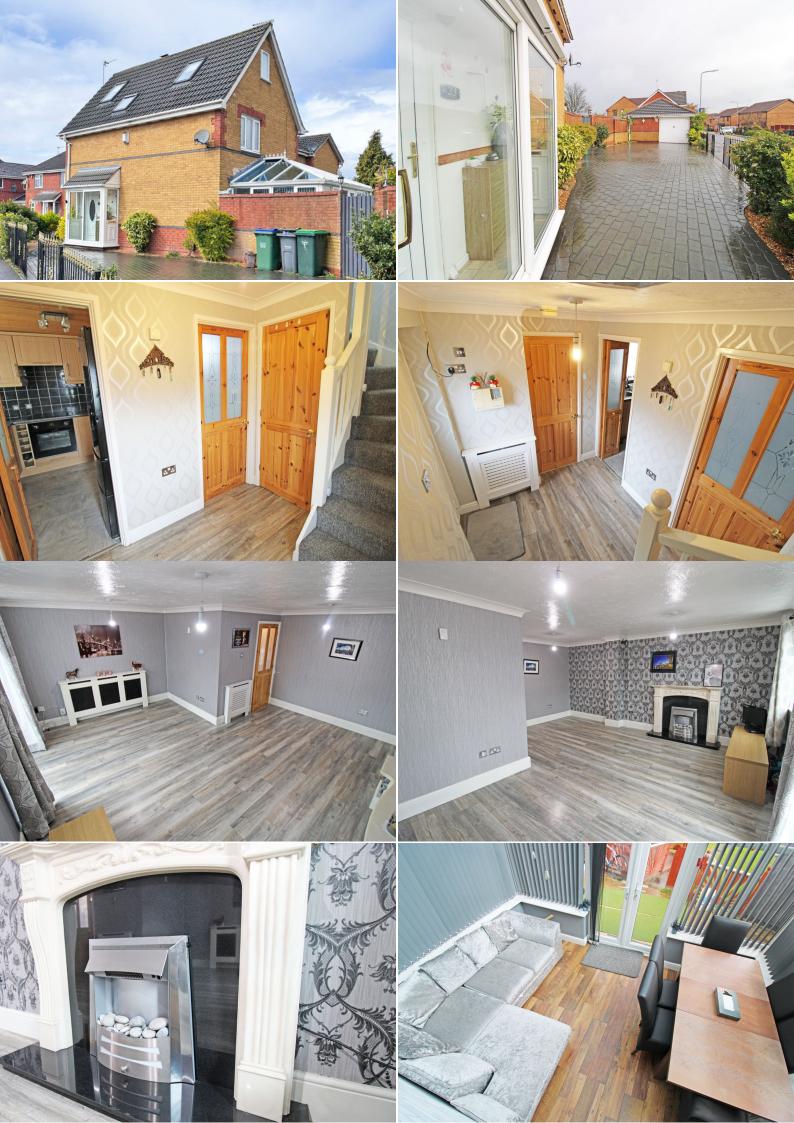

The property offers an entrance porchway leading into the hallway with rooms going off to the downstairs WC, a spacious lounge with a dining area that also leads to a large conservatory. Kitchen with a range of wall and base units to match, splashback tiling, gas hob with an electric oven

Stairs leading to the first-floor landing which leads off to, two bedrooms and one of the rooms is currently used as an office and a family bathroom. The master bedroom has its own en-suite.

Additional stairs leading to the second-floor landing which leads off to, two bedrooms a double and a single. All the bedrooms benefit from built-in wardrobes. The property also benefits from gas central heating, double glazing, a print block effect driveway for several vehicles with planted beds, and the front porch. The rear garden has a paved patio, decked area, and lawn with a central pathway to your garden sheds.